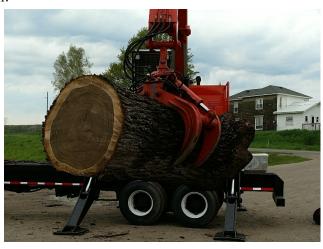

## PRODUCT SPEC SHEET -WALNUT TABLE TOP LOGS

| Classification | Round Log              |
|----------------|------------------------|
| Species        | Walnut (Juglans nigra) |
| Grade          | Table Top Logs         |

## **Specifications**

| Minimum<br>Diameter | 70+ cm     |
|---------------------|------------|
| Minimum Length      | 2.2 meters |

## **Grade Detail**

These are large diameter, sound, character logs. Available in 1SC,2SC,3SC or premium. Logs can have large crotches with heavy figure. Special arrangements can be made to select logs that best fit the end use. Available in other species as well.