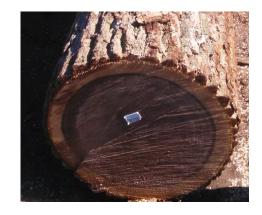

## PRODUCT SPEC SHEET -WALNUT VENEER LOG - SLICER

| Classification | Round Log              |
|----------------|------------------------|
| Species        | Walnut (Juglans nigra) |
| Grade          | 4SC Premium Slicer Log |

## **Specifications**

| Minimum        |            |
|----------------|------------|
| Diameter       | 35 cm      |
| Minimum Length | 2.5 meters |

## **Grade Detail**

This is a straight log with straight grain.

Clear log, with no internal defects. Suited for high quality, plain sliced, panel production.

Logs are well structured.

For more information on this product and other Fine Hardwoods from North America