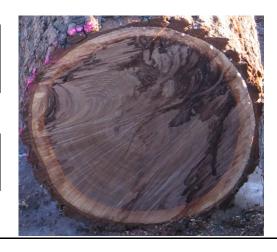

## PRODUCT SPEC SHEET -WALNUT VENEER LOG - 3SC SLICER LOG

| Classification | Round Log              |
|----------------|------------------------|
| Species        | Walnut (Juglans nigra) |
| Grade          | 3SC Veneer Log         |

## **Grade Detail**

This is a straight log with minimum grain twist. It has a well centered heart. Generally it is a first cut, but will allow an exceptional 2nd cut. Grade allows a minor surface defect that consist of a small bump 10 cm in diameter or smaller. Grade allows a short shallow seam running 30 cm or less from one end.

Log is suitable for sliced veneer production, or rotary veneer production when producing high end architectural panel is not required.

For more information on this product and other Fine Hardwoods from North America