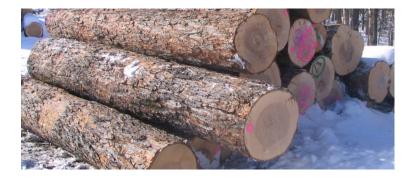

## PRODUCT SPEC SHEET -MAPLE VENEER LOG - SKATEBOARD GRADE

| Classification | Round Log                    |
|----------------|------------------------------|
| Species        | Hard Maple (A cer saccharum) |
| Grade          | Skateboard Grade -<br>Rotary |

## **Specifications**

| Minimum<br>Diameter | 35 cm      |
|---------------------|------------|
| Minimum Length      | 2.5 meters |

## **Grade Detail**

This is a straight log with straight grain. It has centered heart. Logs are sound and will allow 1 to 2 small defects. Heart size is not a restriction. This log is a very good choice when solid maple veneer is needed, but it does not have to be white. Log is popular with manufactures of thick stock veneer for plywood production such as skateboard and snowboard decking, or dieboards.