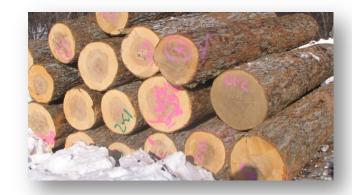

## PRODUCT SPEC SHEET -MAPLE VENEER LOG - SKATEBOARD GRADE

| Classification | Round Log                    |
|----------------|------------------------------|
| Species        | Hard Maple (A cer saccharum) |
| Grade          | Skateboard Grade -<br>Rotary |

## **Specifications**

| Minimum<br>Diameter | 35 cm      |
|---------------------|------------|
| Minimum Length      | 2.5 meters |

## **Grade Detail**

This is a straight log with straight grain. It has centered heart. Logs are sound and will allow 1 to 2 small defects. Heart size is not a restriction. This log is a very good choice when solid maple veneer is needed, but it does not have to be white. Log is popular with manufactures of thick stock veneer for plywood production such as skateboard and snowboard decking, or dieboards.