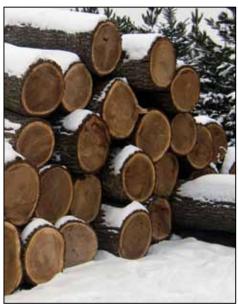

0 STD FAS | 90/70                        | NHLA+         | 5" and wider, 6" min. average width        |
| 4/4 90/90 STD FAS | 90/90                        | NHLA+         | 5" and wider, 6" min. average width        |
| 4/4 90/90 STD FAS | 90/90                        | NHLA+         | 8" and wider                               |
| 6/4 90/90 STD FAS | 90/90                        | NHLA+         | 5" and wider, 6" min. average              |
| 4/4 VQ STD        | 90/50 min<br>(90/70 average) | NHLA++        | 5" and wider, 6" min. average width        |
| 8/4 VQ STD        | 90/50 min<br>(90/70 average) | NHLA++        | 5" and wider, 7" min. average width        |
| 4/4 VQ 90/90      | 90/90                        | NHLA++        | 6" and wider                               |

## Timber



## **Steamed Lumber**

## **Kiln Dried Lumber**





Call 763.425.8700 or email inquiries@midwesthardwood.com for more informtion.



Our Company has been FSC<sup>®</sup> Certified since 1995. SW-COC-000008

We Make Green Easy®





9540 83rd Ave North, Maple Grove, MN 55369

The mark of responsible forestry