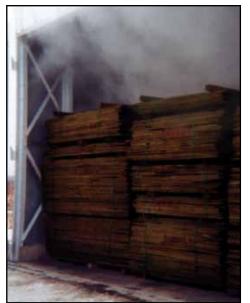

| 5" and wider, 6" min. average width        |
| 4/4 90/90 STD FAS | 90/90                        | NHLA+         | 5" and wider, 6" min. average width        |
| 4/4 90/90 STD FAS | 90/90                        | NHLA+         | 8" and wider                               |
| 6/4 90/90 STD FAS | 90/90                        | NHLA+         | 5" and wider, 6" min. average              |
| 4/4 VQ STD        | 90/50 min<br>(90/70 average) | NHLA++        | 5" and wider, 6" min. average width        |
| 8/4 VQ STD        | 90/50 min<br>(90/70 average) | NHLA++        | 5" and wider, 7" min. average width        |
| 4/4 VQ 90/90      | 90/90                        | NHLA++        | 6" and wider                               |

## Timber



## **Steamed Lumber**

## **Kiln Dried Lumber**





Call 763.425.8700 or email inquiries@midwesthardwood.com for more informtion.



Our Company has been FSC<sup>®</sup> Certified since 1995. SW-COC-000008

We Make Green Easy®





9540 83rd Ave North, Maple Grove, MN 55369

The mark of responsible forestry